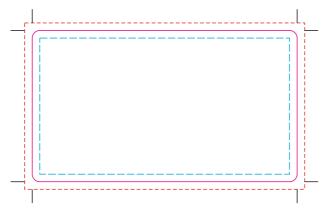

## **Example**

Red dashed line = Artwork with 2mm Bleed
Pink Line = Label area

Blue dashed Line = Artwork printing safe zone (please keep all vital information within this area)